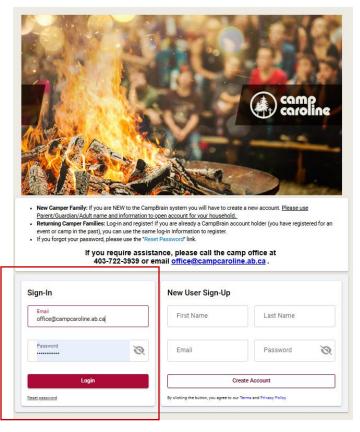

# Registration Instructions for Activity Options

- 1. Login to your CampBrain account.
  - Website: https://campcaroline.campbrainregistration.com/

If you don't not remember your password use the "Reset password" link to recover password. Follow the prompts.